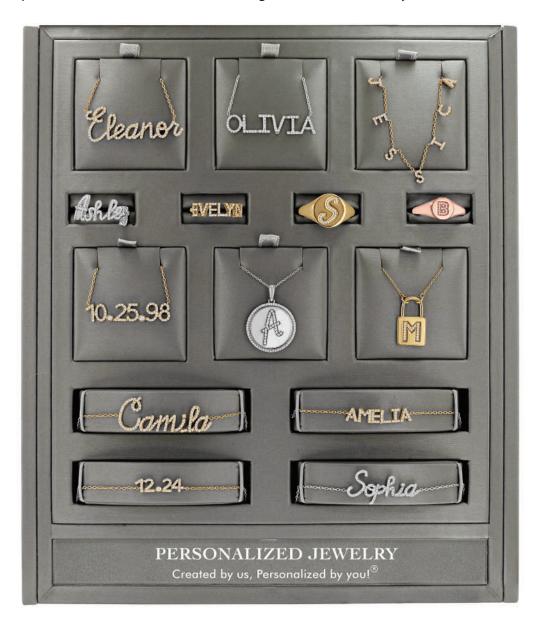

## PERSONALIZED JEWELRY

Created by us, Personalized by you!®

Our Personalized Jewelry pieces are no exception to the idea that good things come in small packages. From necklaces, rings and bracelets, the style is all yours (and no one else's).

This collection offers easy customization on ASHI's B2B Website in choosing your own metal karat, metal color, diamond quality, and letter size with a price and a quick turnaround time of 2 to 3 weeks

Offering personalized jewelry, allows you to attract the next generation of Millennials and Gen Zers to expand your client base for future higher-ticket purchases, such as bridal and fashion jewelry.

Additional styles available on the ASHI B2B Website!