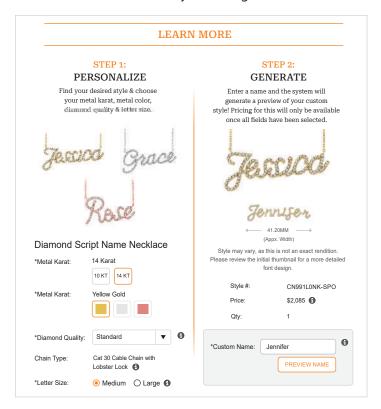

This collection offers easy customization on ASHI's B2B Website in choosing your own metal karat, metal color, diamond quality, and letter size with a price and a quick turnaround time of 2 to 3 weeks

Curated to broaden your clientele with Millennials and GenZers.

Comes with POS Display and shopping cart enabled custom Microsite that seamlessly integrates with your website.

Learn how to personalize your favorite ASHI styles!

Let us walk you through it!

If you have any questions regarding Personalized Jewelry, please reach out to your Sales Representative or visit us at https://www.ashidiamonds.com/ArticlePages/PersonalizedJewelry to learn more about this collection.